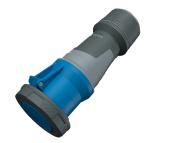

**Connector PowerTOP® Xtra** 

Part no. 14218

- screw terminals
- with rubberised grip area
- frame terminals
- X-CONTACT®

•

- cable gland and sealing
- strain relief and protection against kinking
- enclosure with thread lock
- two safety slides
- products with pilot contact on request