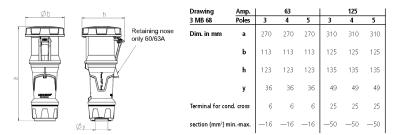

-----------------------------------------------|
| Poles                     | 4 p                                               |
| Voltage                   | 230 V                                             |
| Clock position            | 9 h                                               |
| Hertz                     | 50-60 Hz                                          |
| Connection technology     | Screw terminals                                   |
| Contact                   | highly heat resistant contact carrier, X-CONTACT® |
| Protection type           | IP 67                                             |
| Weight                    | 1554 g                                            |
| Declaration of Conformity | DE, VDE, CN, CQC                                  |

## Drawing





**holteindustri.no** Håtveitvg. 13, 3810 Gvarv Tlf. 35 95 93 00