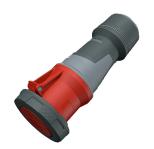

## **Connector PowerTOP® Xtra**

Part no. 14225

- screw terminals
- with rubberised grip area
- frame terminals
- X-CONTACT®
- cable gland and sealing strain relief and protection against kinking
- enclosure with thread lock
- two safety slides
- products with pilot contact on request