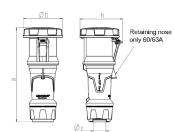

## Drawing

| Drawing          | Amp.      |     | 63  |     | 1           | 125         |     |
|------------------|-----------|-----|-----|-----|-------------|-------------|-----|
| 3 MB 68          | Poles     | 3   | 4   | 5   | 3           | 4           | 5   |
| Dim. in mm       | а         | 270 | 270 | 270 | 310         | 310         | 310 |
|                  | b         | 113 | 113 | 113 | 125         | 125         | 125 |
|                  | h         | 123 | 123 | 123 | 135         | 135         | 135 |
|                  | у         | 36  | 36  | 36  | 49          | 49          | 49  |
| Terminal for cor | nd. cross | 6   | 6   | 6   | 25          | 25          | 25  |
| section (mm²) m  | inmax.    | —16 | —16 | —16 | <b>—</b> 50 | <b>—</b> 50 | —50 |